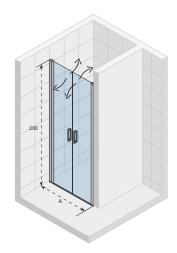

## **NOVIK** Z111

The niche door has two inward and outward opening doors, with continuous profiles on the wall.

The Novik symmetrical shower cabins have a classic and at the same time modern appearance. The doors have an open handle and usually open outwards. The profiles are polished aluminium and the 6 mm thick glass is fitted with Riho Shield. Novik guarantees a good price/quality ratio. The cabins and walls are easy to install.

Door with lift mechanism

| Article number | H x W<br>(cm) | A<br>(cm)   | Glass<br>(mm) |
|----------------|---------------|-------------|---------------|
| GZ6090000      | 200 x 90      | 86,5 - 89,5 | 6             |
| GZ6100000      | 200 x 100     | 96,5 - 99,5 | 6             |