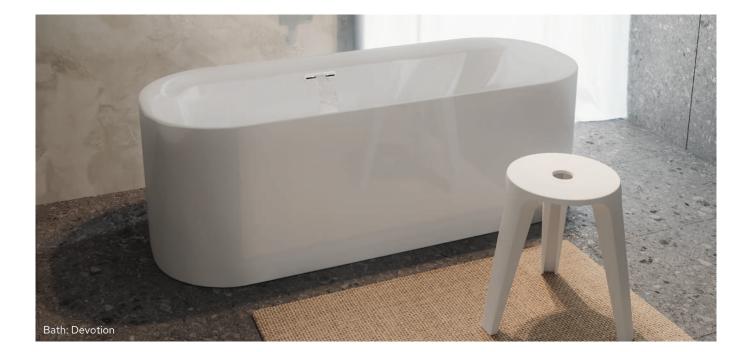

#### **Freestanding acrylic baths** Your style, your bathroom

A freestanding bathtub gives your bathroom an instant upgrade. It gives the room a luxurious feel thanks to its chic look. In addition, a freestanding bath offers you numerous possibilities because you can place it anywhere. Is a fully freestanding bath not possible after all? Then choose a semifreestanding version, which requires less space yet retains the practical features of a freestanding bath. Win-win!

#### **Modesty** Comfort is our priority

This designer bath lives up to its name: the double-walled bath combines a luxurious look with lying comfort and userfriendliness, without being eccentric. Modesty is made of highquality white acrylic, making it little prone to scale and easy to clean. This bath with a sleek design is lightweight and easy to install.