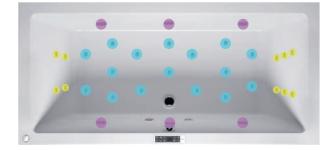

#### **Choose from 4 whirlpool systems**

RIHOpools are available in four systems: Air, Flow, Joy and Bliss. They all have specific functions and features. We build the system you choose into your favourite acrylic bath. So you get a stylish RIHO pool to relax in at home.

#### Listen to your favourite music through your bath!

With the Joy and Bliss RIHOpools, it is possible to turn your bath into a speaker. So you can listen to music in your bath without seeing a speaker. Connect your device via bluetooth and play!