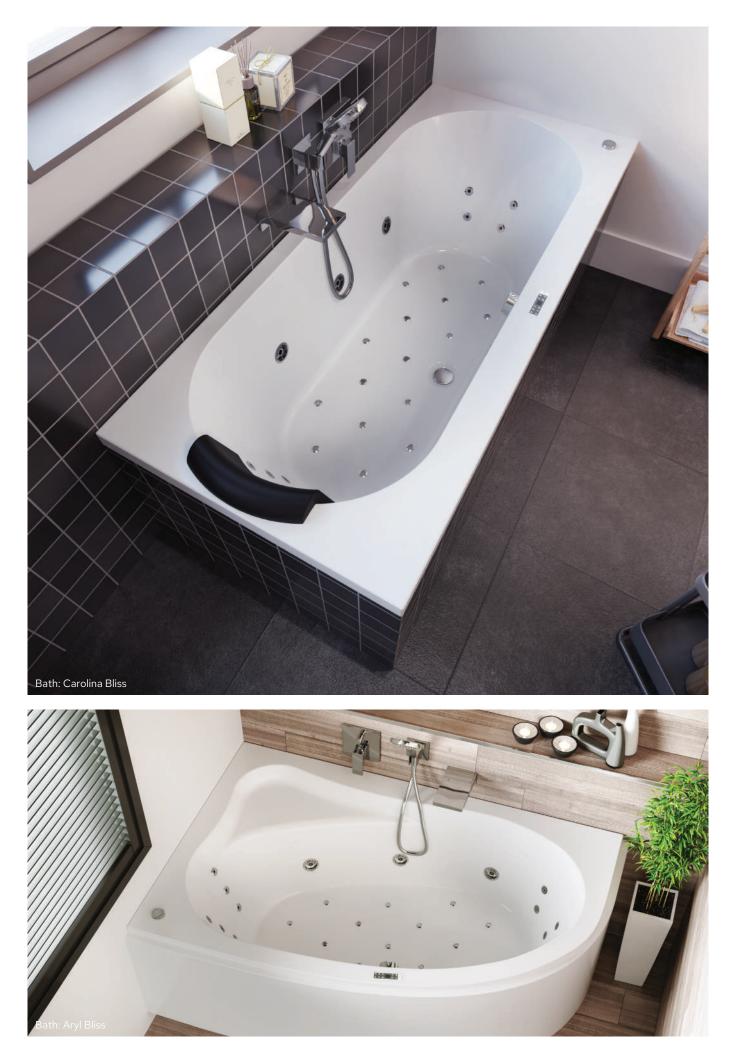

#### **Choose from 4 whirlpool systems**

RIHOpools are available in four systems: Air, Flow, Joy and Bliss. They all have specific functions and features. We build the system you choose into your favourite acrylic bath. So you get a stylish RIHO pool to relax in at home.

#### RIHOPOOL BLISS WELLNESS EXPERIENCE AT HOME

- 16 relaxing aerojets with 5 intensity levels
- 16 hydrojets (massage jets)
  - Moodlight
  - Music/Bluetooth + radio function
  - Electronic control
  - Automatic and manual dry-blowing function (aerojets)
- Cleaning function
- Heating function (when using hydrojets)
- Child-lock
- Aero heater