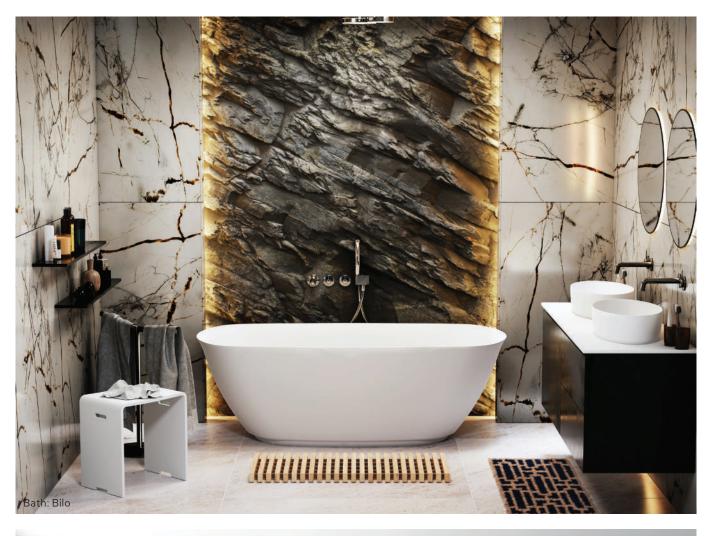

#### **Immerse yourself in luxury** A statement in your bathroom

A thermae bath is a whirlpool bath with various functions that allow you to create the ultimate wellness experience.

The air and water jets provide a wonderful massage that relaxes your muscles and joints. The ergonomic design gives you the perfect lying shape, allowing your body to relax completely. Using a whirlpool also gives you new energy and boosts your performance.

Thermae: Anna