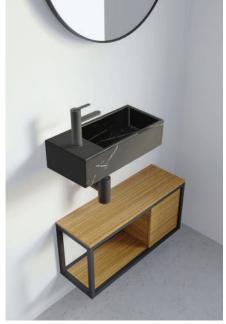

### Furniture

Create a unique atmosphere in your bathroom with a beautiful bathroom cabinet from RIHO. We have developed three furniture collections, each with its own style, from rustic to modern.

### Spring

Spring is a collection that, like spring, is all about refreshment. Functional furniture that, thanks to its fresh and trendy look can be integrated into any bathroom style. A series that fits any bathroom thanks to the wide choice of washbasins and different sizes.

Make your own choice from the possible decors and from the two types of base cabinets. Choose surface-mounted drawer fronts in wood decor or mitred lacquered drawers. Then complete your set with a set of handles in a colour of choice (not possible with mitred drawers). All this at a competitive price, making Spring a complete collection with a fresh twist.

Cabinet: Spring with Lagoon Bowls in the colour D02 and golden handles