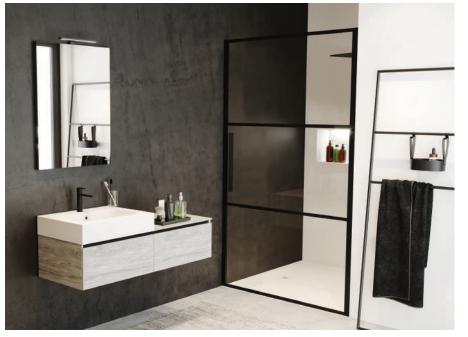

#### Shower enclosures

In the shower enclosure collection, you will find different styles from industrial, modern to minimalist. We offer solutions for both large and small bathrooms.

### **Grid** An eyecatcher in the bathroom

Have you seen our collection of shower enclosures yet? Inspired by the industrial trend, RIHO offers shower screens in matt black aluminium. An eye-catcher. A must-have!

A shower enclosure is the eye-catcher in your bathroom. Sleek and atmospheric!

Shower screen: Grid 404