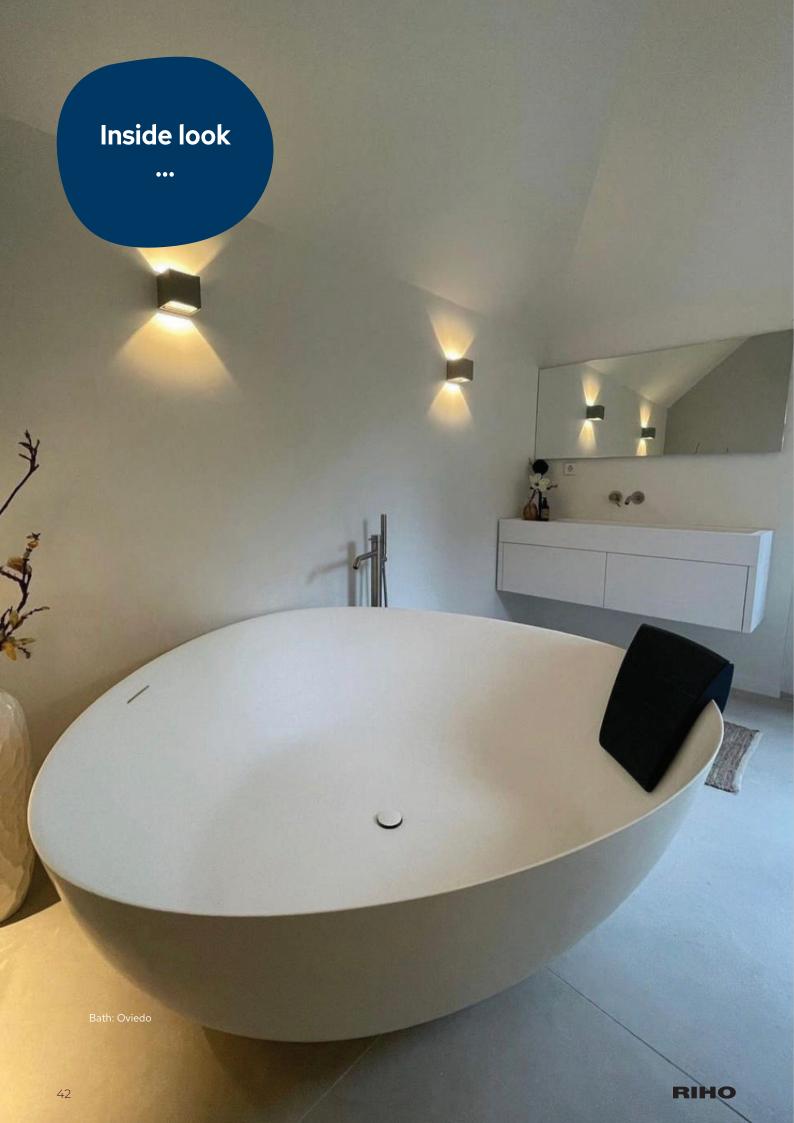

Mirror: Shield Round Wash bowl: Oval Solid Frosted Smoke

On our social media channels, you can find even more inspiration from our customers.

You will find RIHO products in the showroom, but also at end customers and even in hotels!

Use the hashtag #Riho\_international So you too can help inspire

Mirror: Shield Round Wash bowl: Oval Solid Frosted Smoke