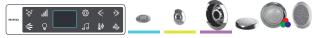

#### **Choose from 4 whirlpool systems**

RIHOpools are available in four systems: Air, Flow, Joy and Bliss. They all have specific functions and features. We build the system you choose into your favourite acrylic bath. So you get a stylish RIHO pool to relax in at home.

#### Listen to your favourite music through your bath!

With the Joy and Bliss RIHOpools, it is possible to turn your bath into a speaker. So you can listen to music in your bath without seeing a speaker. Connect your device via bluetooth and play!

#### RIHOPOOL AIR WONDERFULLY RELAXING

- 11 aerojets (relaxing bubbles)
- 1 white light
- Electronic control
- Automatic dry-blowing function
- Aero heater

#### RIHOPOOL JOY TO FULLY ENJOY

- 14 relaxing aerojets with 5 intensity levels
- 14 hydrojets (massage jets)
- Moodlight
- Music/Bluetooth function
- Electronic control
- Automatic and manual dry-blowing function (aerojets)
- Aero heater

#### RIHOPOOL FLOW THE POWER OF A MASSAGE

- 14 hydrojets (massage jets)
- 1 white light
- Electronic control

#### RIHOPOOL BLISS WELLNESS EXPERIENCE AT HOME

- 16 relaxing aerojets with 5 intensity levels
- 16 hydrojets (massage jets)
  - Moodlight
  - Music/Bluetooth + radio function
  - Electronic control
  - Automatic and manual dry-blowing function (aerojets)
- Cleaning function
- Heating function (when using hydrojets)
- Child-lock
- Aero heater