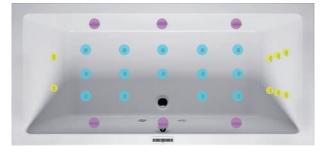

#### **Choose from 4 whirlpool systems**

RIHOpools are available in four systems: Air, Flow, Joy and Bliss. They all have specific functions and features. We build the system you choose into your favourite acrylic bath. So you get a stylish RIHO pool to relax in at home.

#### RIHOPOOL BLISS WELLNESS EXPERIENCE AT HOME

- 16 relaxing aerojets with 5 intensity levels
- 16 hydrojets (massage jets)
  - Moodlight
  - Music/Bluetooth + radio function
  - Electronic control
  - Automatic and manual dry-blowing function (aerojets)
- Cleaning function
- Heating function (when using hydrojets)
- Child-lock
- Aero heater