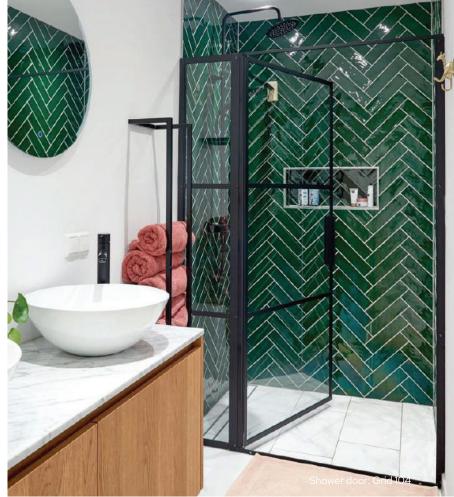

### **Grid** An eyecatcher in the bathroom

Have you seen our collection of shower enclosures yet? Inspired by the industrial trend, RIHO offers shower screens in matt black aluminium. An eye-catcher. A must-have!

A shower enclosure is the eye-catcher in your bathroom. Sleek and atmospheric!

Shower screen: Grid 404