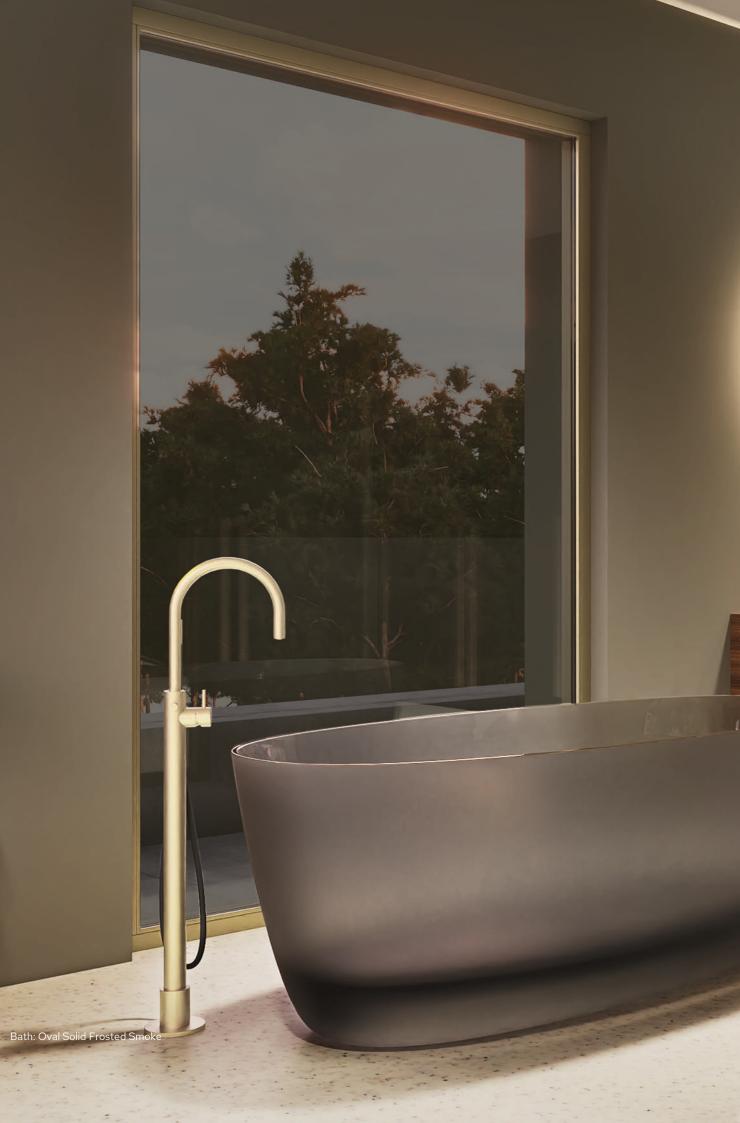

### New: Solid Frosted Transparent, yet soft and concealing at the same time

Are you looking for something more special than a white bath? Do you want a real eye-catcher in your bathroom? Then discover our new Solid Frosted semi-transparent freestanding baths Oval, Oviedo and Toledo! Available in three colours: Frosted Smoke, Frosted Umber and Frosted Forest. The exterior receives a special treatment that gives the bath a frosted matt appearance.

Because we want this transparent bath to be fully aesthetically pleasing and not disturb its appearance, no overflow is provided. Instead, the bath is equipped with a clic-clac that works on water pressure. This means that when the bathtub fills up to a certain height, the clic-clac opens and prevents flooding. An innovative feature in baths!