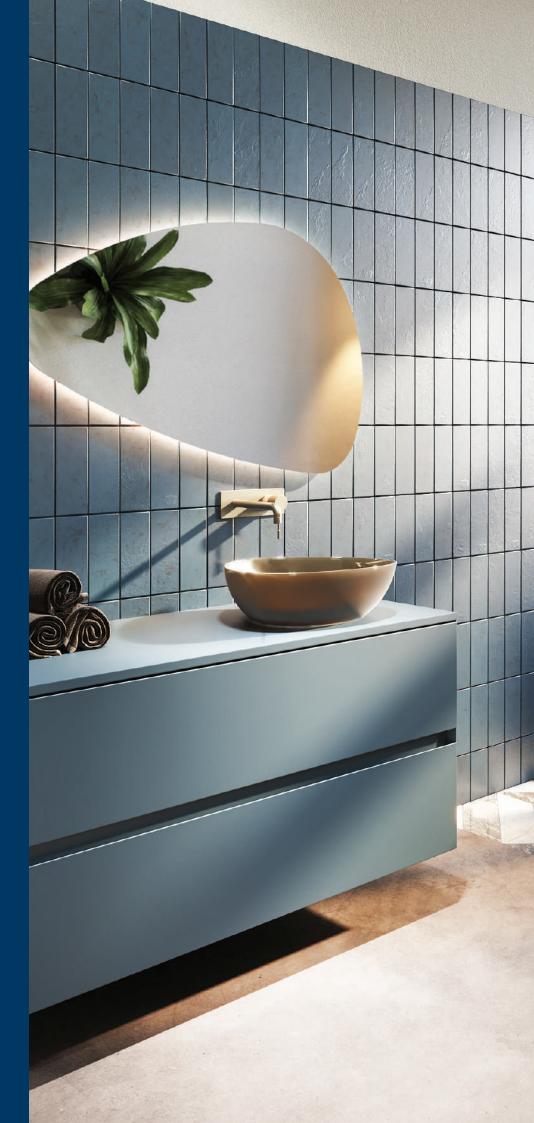

# **FromScratch** furniture collection

FromScratch is the high-end furniture collection of RIHO. In addition to the beautiful design, the materials used are also of a high quality.

In this collection, you can choose between the Solid Surface washbasin, the Solid Surface cover plate or a decor cover plate in combination with one of our Solid Surface bowls. These wash bowls combine beautifully with our Solid Surface bathtubs.

- Made in Belgium
- Extensive colour palette
- Large selection of Solid Surface wash bowls
- Mitred drawers possible

Mirror: Shield Round Wash bowls: Valor Cabinet: FromScratch in Z16 Off White

A.