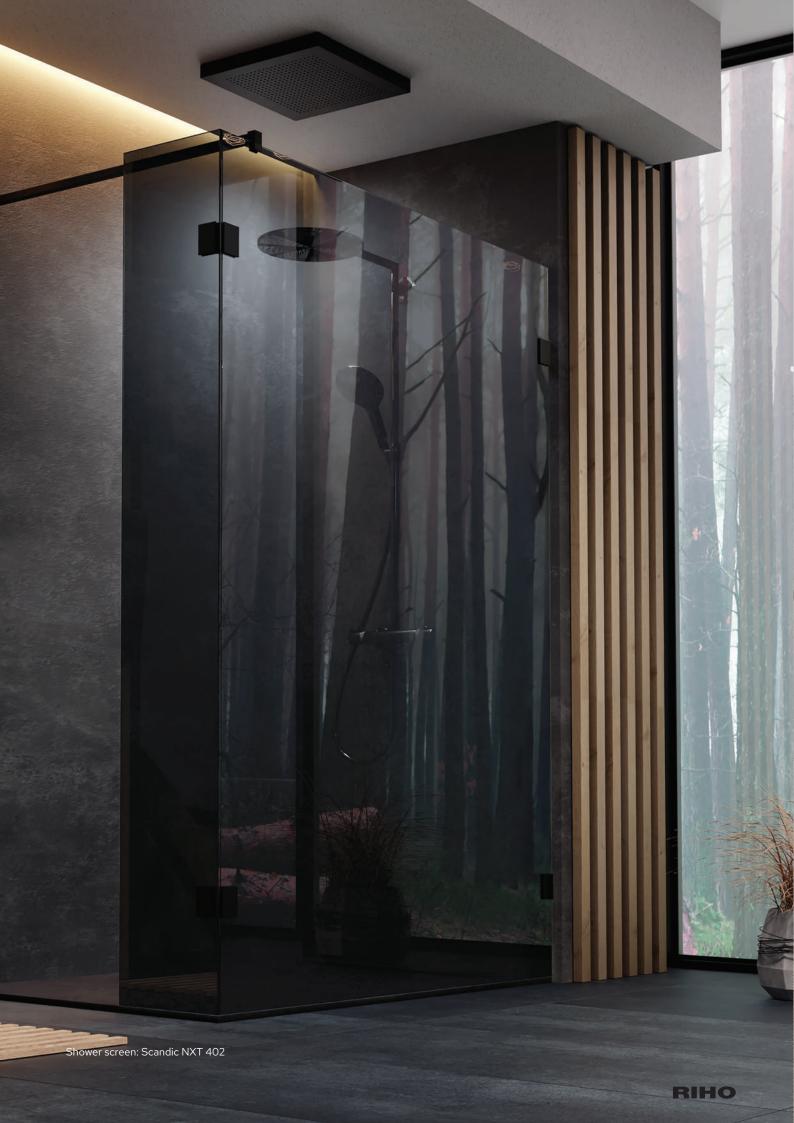

### Lucid Sleek and contemporary

Bring the typical New York loft feel to your bathroom with our Lucid range. Bet this sleek and contemporary shower enclosure will fit beautifully into your bathroom interior?

The 6 mm tempered glass is fully enclosed in a stylish profile and features RIHO Shield. This transparent coating makes cleaning the glass an easy job.

Also note the practical and beautifully integrated towel rail that comes with it as an option.