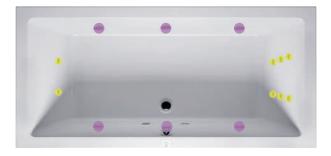

#### **Sparkle Mood** Refreshing bubbles with relaxing music

A (semi) freestanding bath with refreshing bubbles? From now on, it is possible! For a number of freestanding and back-2-wall baths, we present Sparkle Mood. A system with a whisper-quiet air pump for 16 sparkle jets. A user-friendly full-flat control on the bath rim and LED colour therapy are part of the experience. And B-Music completes your relaxing bathing moment as your bath plays your favourite music via built-in Bluetooth speakers.