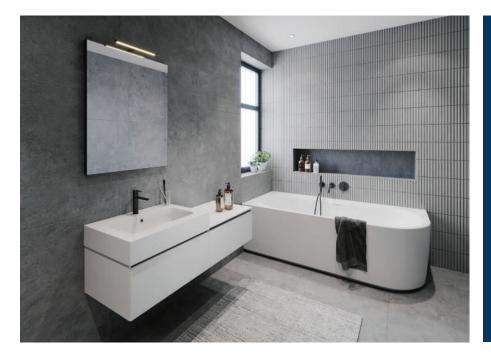

#### Your style, your bathroom

The RIHO Solid Surface products have a timeless design thanks to the clean lines and pure look.

Solid Surface is a very strong and pore-free material, therefore durable and easy to maintain. It is perfectly suitable for baths, showers, washbasins and wash bowls and is a smart long-term choice.

#### Why RIHO's Solid Surface?

- ✓ Easy to maintain
- $\checkmark$  Durable material
- ✓ High-end design, beautiful shapes and clean lines
- ✓ Our Solid collection is designed in-house and produced from our own moulds
- ✓ Matching wash bowls, shower tray and accessories
- ✓ Trendsetter in design and comfort