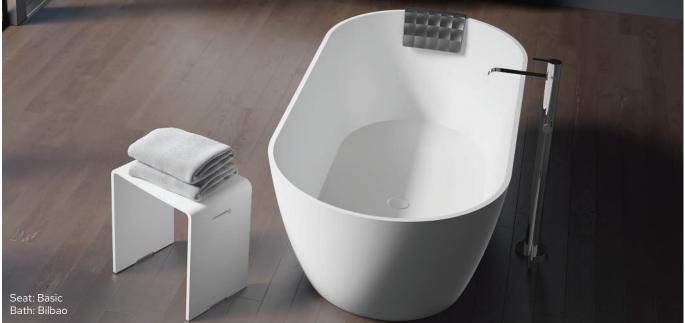

#### Your style, your bathroom

The RIHO Solid Surface products have a timeless design thanks to the clean lines and pure look.

Solid Surface is a very strong and pore-free material, therefore durable and easy to maintain. It is perfectly suitable for baths, showers, washbasins and wash bowls and is a smart long-term choice.

#### Why RIHO's Solid Surface?

- ✓ Easy to maintain
- $\checkmark$  Durable material
- ✓ High-end design, beautiful shapes and clean lines
- ✓ Our Solid collection is designed in-house and produced from our own moulds
- ✓ Matching wash bowls, shower tray and accessories
- ✓ Trendsetter in design and comfort