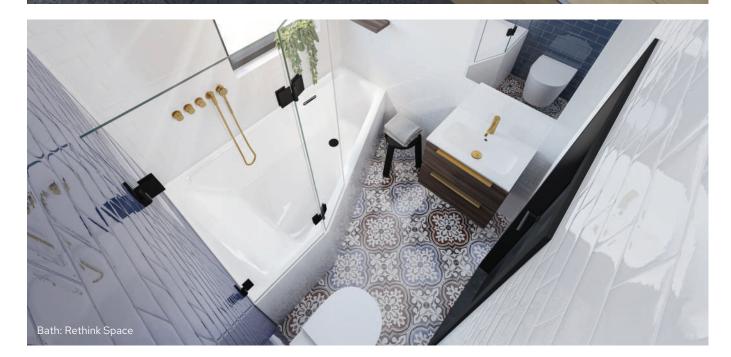

#### **Rethink** Less chrome = more style

Rethink: a beautiful series of RIHO built-in baths that have a number of features in common. Besides a beautiful slim 20 mm bath rim, the baths have a neatly finished overflow and a pop-up drain in the colour of the bath. The overflow and pop-up finish are available in several colours. Chrome details are no longer present. Meet the Rethink Cubic and the Rethink Space.

- Optional various colours of overflow covers and plugs
- Thin bath rim
- Available with RIHO Fall
- Available as Plug & Play
- With whirlpool systems

Bath: Rethink Space