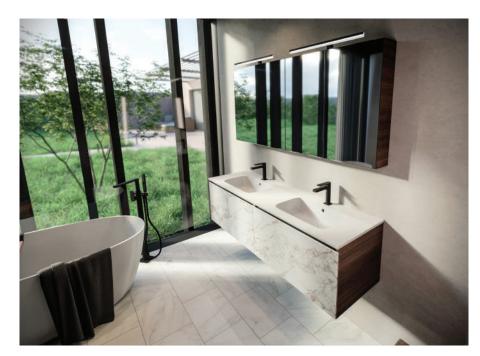

# **FromScratch** furniture collection

FromScratch is the high-end furniture collection of RIHO. In addition to the beautiful design, the materials used are also of a high quality.

In this collection, you can choose between the Solid Surface washbasin, the Solid Surface cover plate or a decor cover plate in combination with one of our Solid Surface bowls. These wash bowls combine beautifully with our Solid Surface bathtubs.