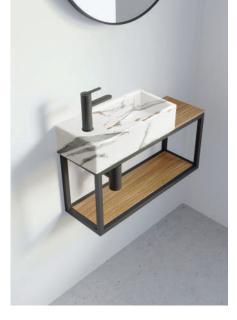

# **FromScratch** furniture collection

FromScratch is the high-end furniture collection of RIHO. In addition to the beautiful design, the materials used are also of a high quality.

In this collection, you can choose between the Solid Surface washbasin, the Solid Surface cover plate or a decor cover plate in combination with one of our Solid Surface bowls. These wash bowls combine beautifully with our Solid Surface bathtubs.

- Made in Belgium
- Extensive colour palette
- Large selection of Solid Surface wash bowls
- Mitred drawers possible

Mirror: Shield Round Wash bowls: Valor Cabinet: FromScratch in Z16 Off White

A.