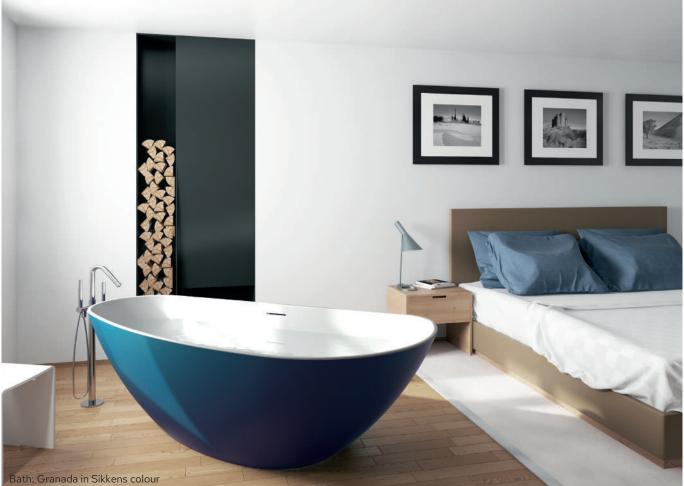

#### Your style, your bathroom

The RIHO Solid Surface products have a timeless design thanks to the clean lines and pure look.

Solid Surface is a very strong and pore-free material, therefore durable and easy to maintain. It is perfectly suitable for baths, showers, washbasins and wash bowls and is a smart long-term choice.

#### Why RIHO's Solid Surface?

- ✓ Easy to maintain
- $\checkmark$  Durable material
- ✓ High-end design, beautiful shapes and clean lines
- ✓ Our Solid collection is designed in-house and produced from our own moulds
- ✓ Matching wash bowls, shower tray and accessories
- ✓ Trendsetter in design and comfort