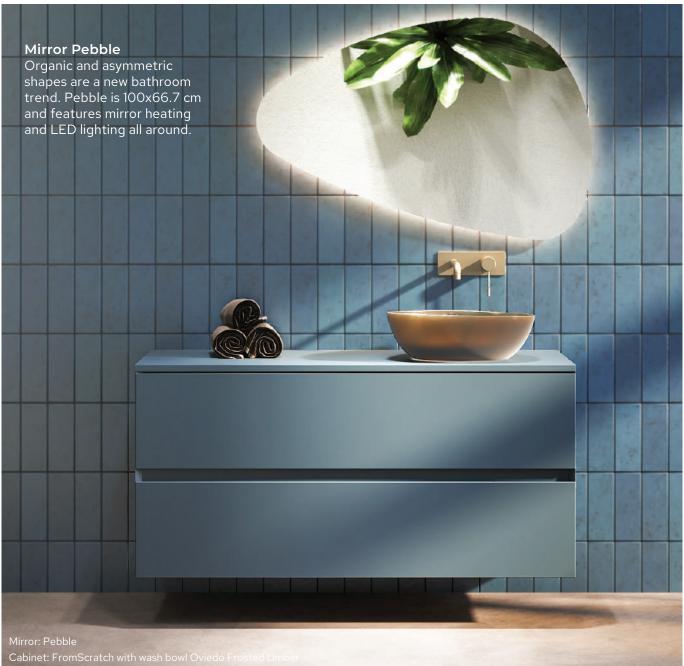

# **FromScratch** furniture collection

FromScratch is the high-end furniture collection of RIHO. In addition to the beautiful design, the materials used are also of a high quality.

In this collection, you can choose between the Solid Surface washbasin, the Solid Surface cover plate or a decor cover plate in combination with one of our Solid Surface bowls. These wash bowls combine beautifully with our Solid Surface bathtubs.