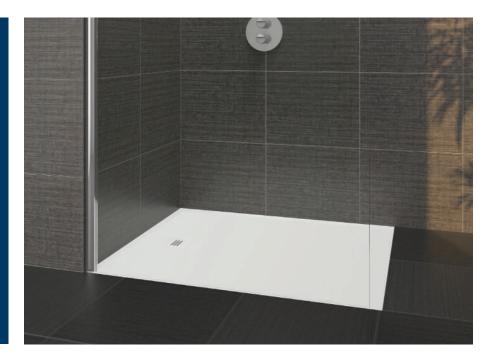

### Shower trays

RIHO shower floors offer a solution for every bathroom. Thanks to the different formats and materials, the possibilities are vast.

#### **Velvet Sole**

0

Ultra-flat design, matt look and stylish finish. RIHO's Velvet Sole shower floors stand out for their simplicity. They fit perfectly into a modern design interior.

The Velvet Sole shower floor has a Solid Surface finish. This makes it perfect to combine with our extensive collection of Solid Surface baths and wash bowls.

Shower tray: Velvet Sole

111