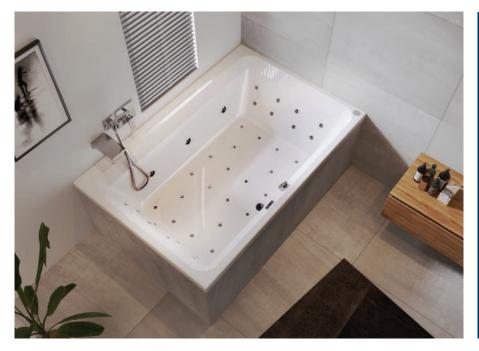

#### A moment to yourself Time for me-time

And it can be in your own home. With RIHOpools, we offer you a beautiful choice of whirlpools.

With our whirlpools, you can create your own wellness space at home. Great for relaxing after a busy day.

#### **Choose from 4 whirlpool systems**

RIHOpools are available in four systems: Air, Flow, Joy and Bliss. They all have specific functions and features. We build the system you choose into your favourite acrylic bath. So you get a stylish RIHO pool to relax in at home.

#### Listen to your favourite music through your bath!

With the Joy and Bliss RIHOpools, it is possible to turn your bath into a speaker. So you can listen to music in your bath without seeing a speaker. Connect your device via bluetooth and play!