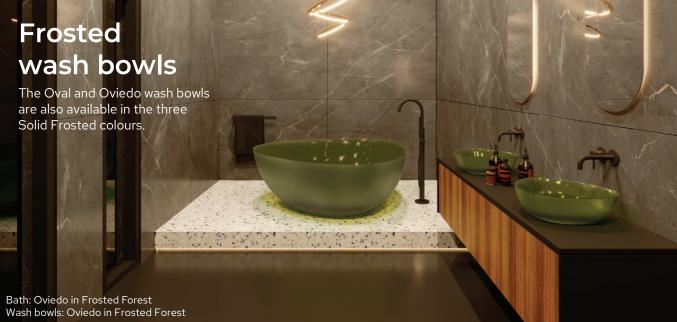

### New: Solid Frosted Transparent, yet soft and concealing at the same time

Are you looking for something more special than a white bath? Do you want a real eye-catcher in your bathroom? Then discover our new Solid Frosted semi-transparent freestanding baths Oval, Oviedo and Toledo! Available in three colours: Frosted Smoke, Frosted Umber and Frosted Forest. The exterior receives a special treatment that gives the bath a frosted matt appearance.

Because we want this transparent bath to be fully aesthetically pleasing and not disturb its appearance, no overflow is provided. Instead, the bath is equipped with a clic-clac that works on water pressure. This means that when the bathtub fills up to a certain height, the clic-clac opens and prevents flooding. An innovative feature in baths!