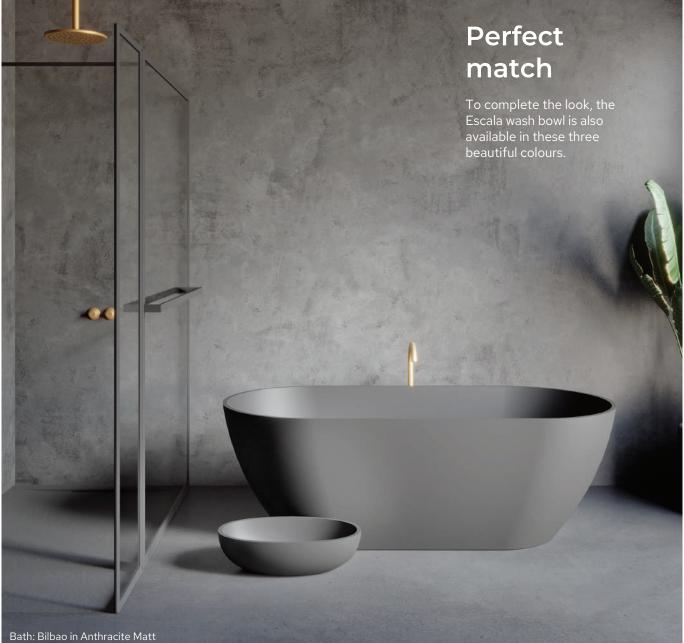

### Solid Coloured

#### Earthy tones in the bathroom

For a stylish bathroom with natural tones, the Bilbao bath and Escala wash bowl in one of these full solid colours are perfect: **Moss Green**, **Pebble Grey** and **Anthracite Matt**.

For a beautiful concrete-look bathroom, match the Bilbao and Escala in anthracite with the Isola shower floor in anthracite.

Like the white variants, these freestanding baths and wash bowls consist of the same material and colour throughout. This makes them very durable, maintenance-friendly and scratch-resistant.

Bilbao Solid Coloured is only available in 170x80 cm.

Bath: Bilbao in Moss Green Wash bowl: Escala in Moss Green

Bath: Bilbao in Anthracite Matt Wash bowl: Escala in Anthracite Matt