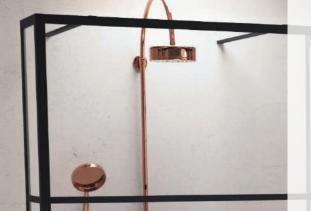

### **RIHO Fall** Bath filler with overflow

RIHO offers the RIHO Fall with many acrylic baths: a bath filler via the overflow. The RIHO Fall is stylishly incorporated in the bathtub and fits perfectly in every bathroom. For operation, you use a builtin tap that you can choose according to your own taste. The bath filler comes standard in chrome. Other colours are optionally available.

#### **Sparkle Mood** Refreshing bubbles with relaxing music

A (semi) freestanding bath with refreshing bubbles? From now on, it is possible! For a number of freestanding and back-2-wall baths, we present Sparkle Mood. A system with a whisper-quiet air pump for 16 sparkle jets. A user-friendly full-flat control on the bath rim and LED colour therapy are part of the experience. And B-Music completes your relaxing bathing moment as your bath plays your favourite music via built-in Bluetooth speakers.