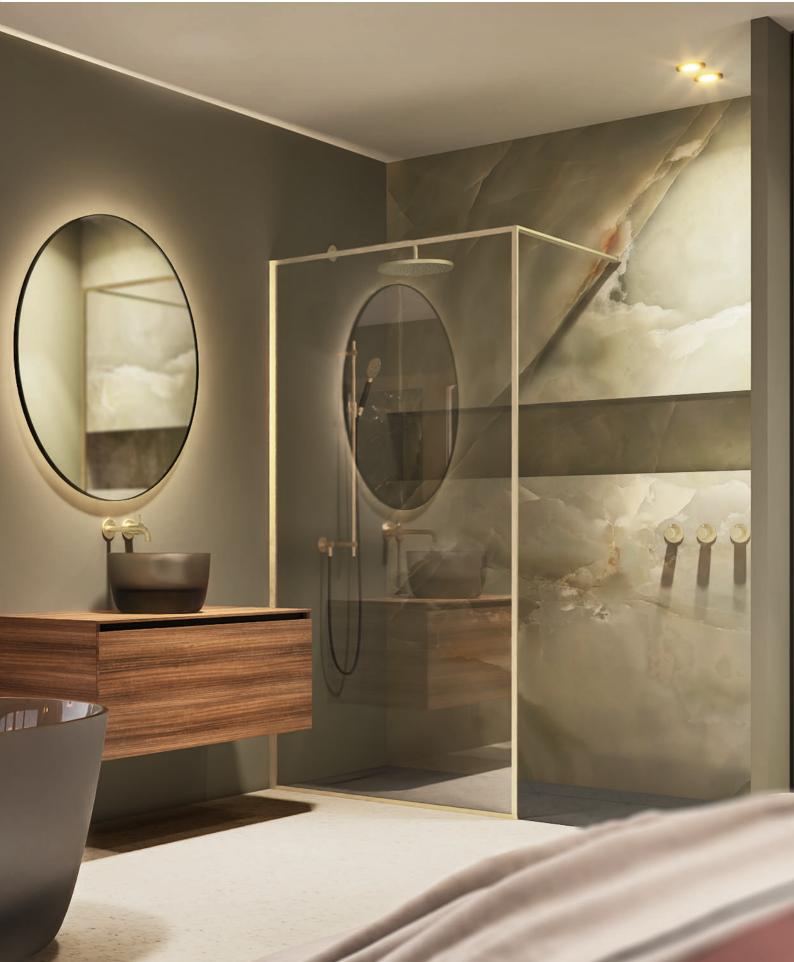

### Lucid Sleek and contemporary

Bring the typical New York loft feel to your bathroom with our Lucid range. Bet this sleek and contemporary shower enclosure will fit beautifully into your bathroom interior?

The 6 mm tempered glass is fully enclosed in a stylish profile and features RIHO Shield. This transparent coating makes cleaning the glass an easy job.

Also note the practical and beautifully integrated towel rail that comes with it as an option.