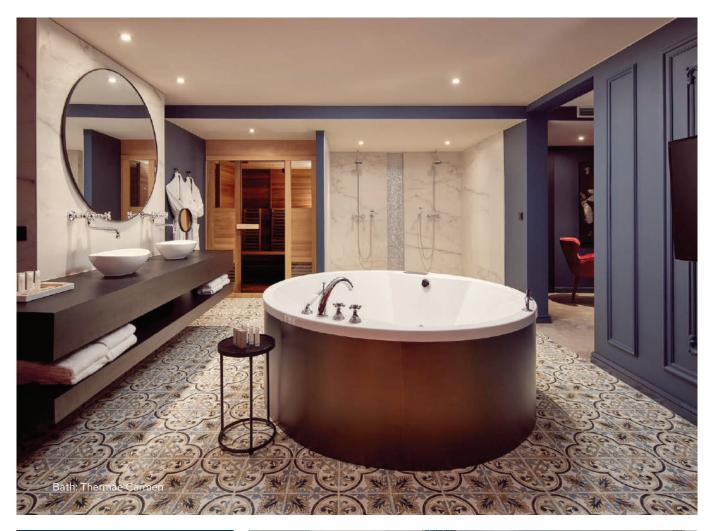

#### **Immerse yourself in luxury** A statement in your bathroom

A thermae bath is a whirlpool bath with various functions that allow you to create the ultimate wellness experience.

The air and water jets provide a wonderful massage that relaxes your muscles and joints. The ergonomic design gives you the perfect lying shape, allowing your body to relax completely. Using a whirlpool also gives you new energy and boosts your performance.

Thermae: Anna