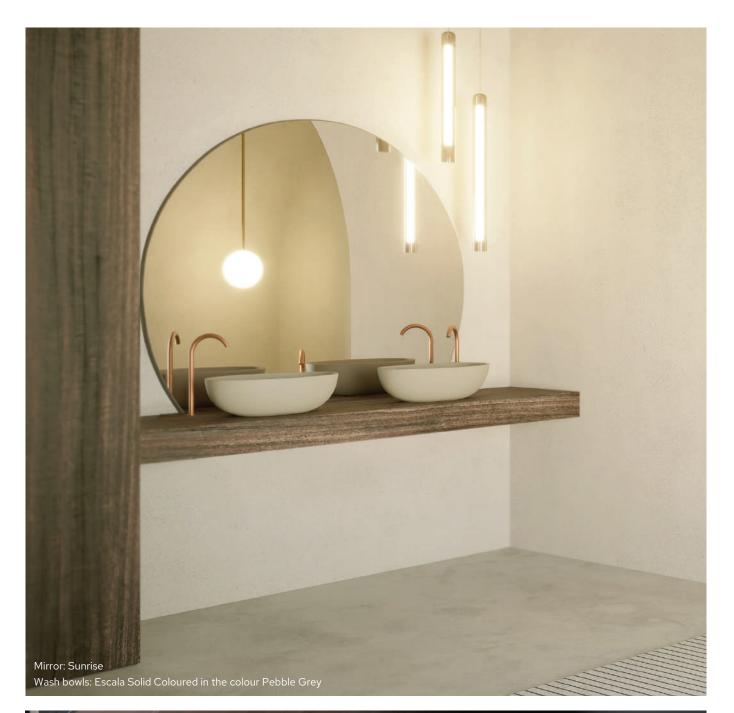

### Solid Coloured

#### Earthy tones in the bathroom

For a stylish bathroom with natural tones, the Bilbao bath and Escala wash bowl in one of these full solid colours are perfect: **Moss Green**, **Pebble Grey** and **Anthracite Matt**.

For a beautiful concrete-look bathroom, match the Bilbao and Escala in anthracite with the Isola shower floor in anthracite.

Like the white variants, these freestanding baths and wash bowls consist of the same material and colour throughout. This makes them very durable, maintenance-friendly and scratch-resistant.