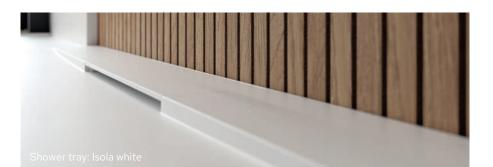

#### **Isola** A natural look in your bathroom

The shower tray has a matt slate texture. The slate finish offers you instant safety thanks to its non-slip texture. The shower floor is timeless and has a sleek appearance. As a result, it fits perfectly into different styles of bathrooms. We think its combination with an industrial or modern bathroom is the perfect match. What about you?

Shower tray: Isola white

The subtle and, above all, cleverly incorporated drain ensures that you have efficient water drainage. So you won't be bothered by water overflow outside the shower. Have you been dreaming of an open walk-in shower for years? Then Isola is your best choice.