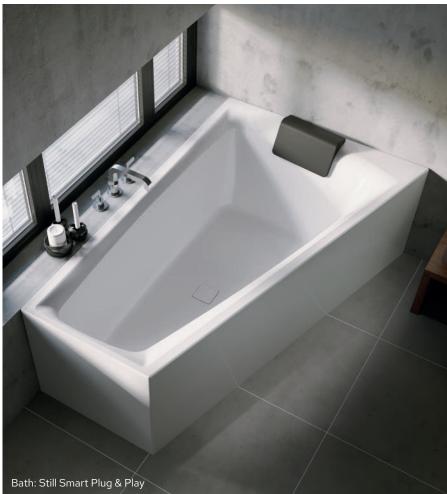

## Still A bath that leaves you speechless

Clean lines. Clear contours. Our Still collection consists of 3 beautiful baths: Square, Smart and Shower. The stunning accessories make your Still bath the ultimate place to relax after a busy day.

A specially designed head cushion with invisible magnetic attachment and a handy bath tray in bamboo wood make your bathing experience complete. This range features a minimalist overflow, integrated white drain cover with click-clack system and bath drain.