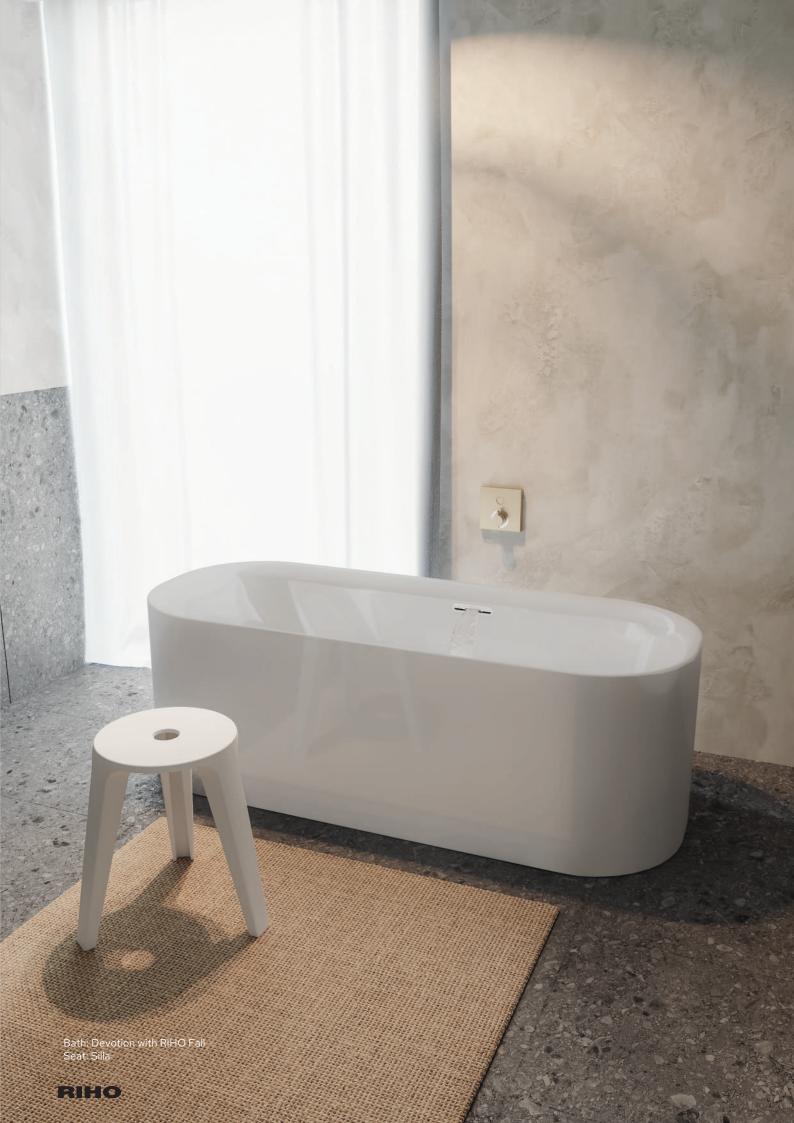

### **RIHO Fall** Bath filler with overflow

RIHO offers the RIHO Fall with many acrylic baths: a bath filler via the overflow. The RIHO Fall is stylishly incorporated in the bathtub and fits perfectly in every bathroom. For operation, you use a builtin tap that you can choose according to your own taste. The bath filler comes standard in chrome. Other colours are optionally available.

RIHO