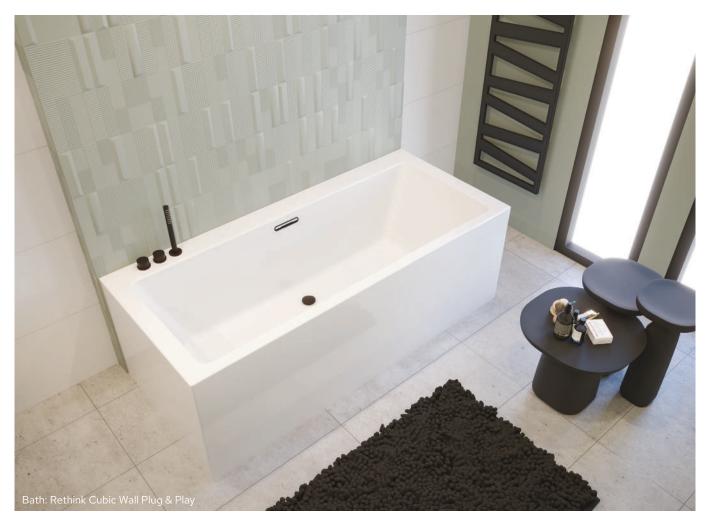

#### **Rethink** Less chrome = more style

Rethink: a beautiful series of RIHO built-in baths that have a number of features in common. Besides a beautiful slim 20 mm bath rim, the baths have a neatly finished overflow and a pop-up drain in the colour of the bath. The overflow and pop-up finish are available in several colours. Chrome details are no longer present. Meet the Rethink Cubic and the Rethink Space.

- Optional various colours of overflow covers and plugs
- Thin bath rim
- Available with RIHO Fall
- Available as Plug & Play
- With whirlpool systems

Bath: Rethink Space