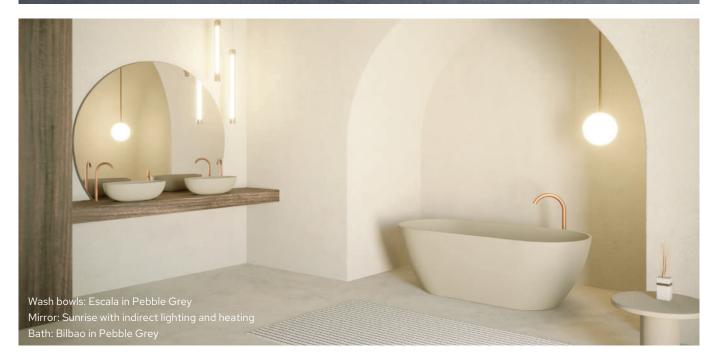

#### Your style, your bathroom

The RIHO Solid Surface products have a timeless design thanks to the clean lines and pure look.

Solid Surface is a very strong and pore-free material, therefore durable and easy to maintain. It is perfectly suitable for baths, showers, washbasins and wash bowls and is a smart long-term choice.

#### Why RIHO's Solid Surface?

- ✓ Easy to maintain
- $\checkmark$  Durable material
- ✓ High-end design, beautiful shapes and clean lines
- ✓ Our Solid collection is designed in-house and produced from our own moulds
- ✓ Matching wash bowls, shower tray and accessories
- ✓ Trendsetter in design and comfort