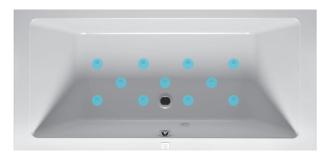

#### **Choose from 4 whirlpool systems**

RIHOpools are available in four systems: Air, Flow, Joy and Bliss. They all have specific functions and features. We build the system you choose into your favourite acrylic bath. So you get a stylish RIHO pool to relax in at home.

#### RIHOPOOL AIR WONDERFULLY RELAXING

- 11 aerojets (relaxing bubbles)
- 1 white light
- Electronic control
- Automatic dry-blowing function
- Aero heater