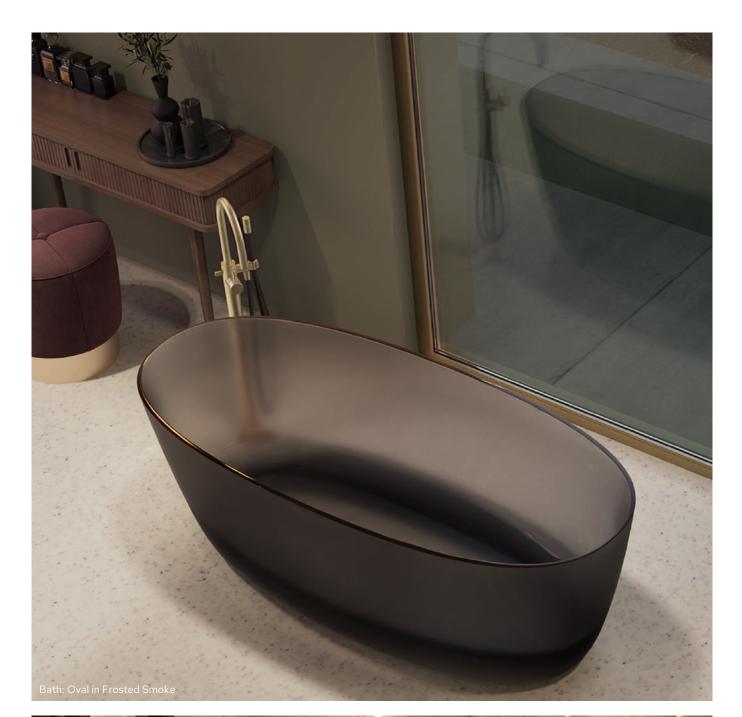

### New: Solid Frosted Transparent, yet soft and concealing at the same time

Are you looking for something more special than a white bath? Do you want a real eye-catcher in your bathroom? Then discover our new Solid Frosted semi-transparent freestanding baths Oval, Oviedo and Toledo! Available in three colours: Frosted Smoke, Frosted Umber and Frosted Forest. The exterior receives a special treatment that gives the bath a frosted matt appearance.

Because we want this transparent bath to be fully aesthetically pleasing and not disturb its appearance, no overflow is provided. Instead, the bath is equipped with a clic-clac that works on water pressure. This means that when the bathtub fills up to a certain height, the clic-clac opens and prevents flooding. An innovative feature in baths!