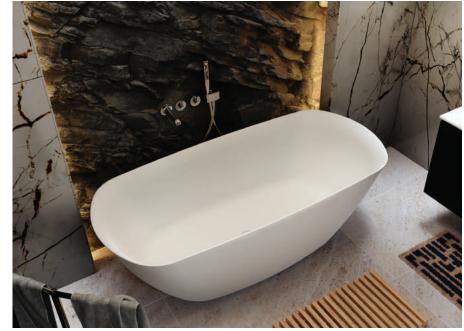

### New: Solid Frosted Transparent, yet soft and concealing at the same time

Are you looking for something more special than a white bath? Do you want a real eye-catcher in your bathroom? Then discover our new Solid Frosted semi-transparent freestanding baths Oval, Oviedo and Toledo! Available in three colours: Frosted Smoke, Frosted Umber and Frosted Forest. The exterior receives a special treatment that gives the bath a frosted matt appearance.

Because we want this transparent bath to be fully aesthetically pleasing and not disturb its appearance, no overflow is provided. Instead, the bath is equipped with a clic-clac that works on water pressure. This means that when the bathtub fills up to a certain height, the clic-clac opens and prevents flooding. An innovative feature in baths!