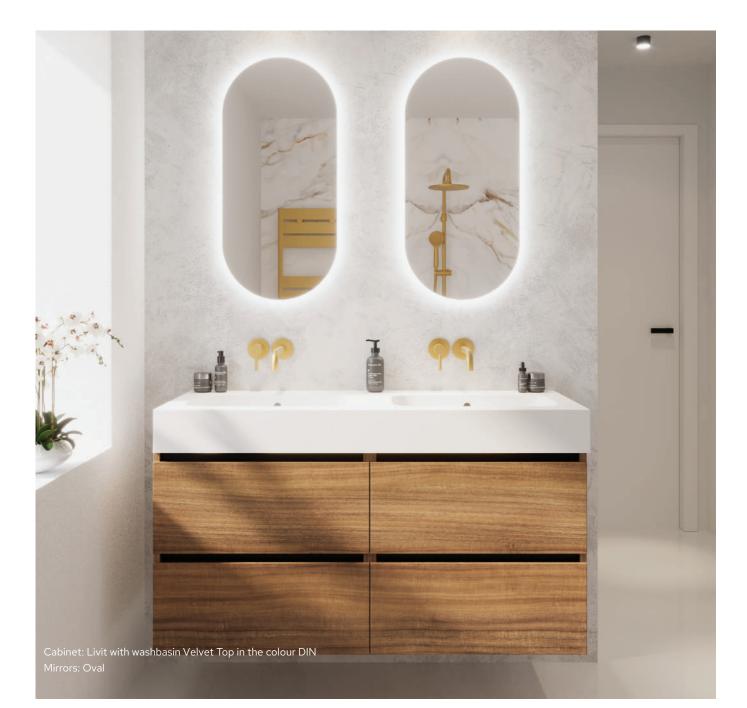

#### **Livit** For today's bathroom

A stylish quality bathroom with unique details, that's Livit. With Livit, you choose a high-quality, modular furniture concept with a modern and contemporary touch, beautiful decors and fine thin drawer fronts.

The collection is built around beautiful washbasins and wash bowls that can be combined with a base cabinet, frame or both. Be sure to discover our ceramic washbasins in beautiful marble finish. Combined with our stylish decors, this delivers a classy piece of furniture for everyone's bathroom. Also be sure to check out the new decors with wood and marble combined.

Cabinet: Livit with washbasin Velvet Top in the colour DRE